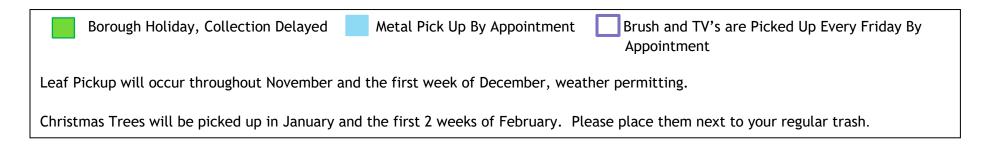

#### **METAL PICKUP**

We are glad to assist our residents with metal pick up on the last Friday of the month. Please contact the Borough Office at 412-464-7310 to schedule the pickup. CUT OFF IS NOON THURSDAY BEFORE THE PICKUP.

## TELEVISIONS

For a fee of \$20.00 per television, paid in advance at the Borough Office, your TV will be picked up at your home on the Friday following payment.

## ☐ BRUSH

We will pick up brush on Fridays. Branches, bushes and hedges must be cut no longer than 4 feet and must be bundled. We will not remove trees or remove items from your yard. Please contact the Borough Office at 412-464-7310 to schedule the pickup. CUT OFF IS NOON THURSDAY BEFORE THE PICKUP

### **GARBAGE**

Place your trash out at the curb the evening before your normal pickup date. Indicates a holiday and that pickup will be delayed by one day, except Thanksgiving, which will be picked up on Saturday.